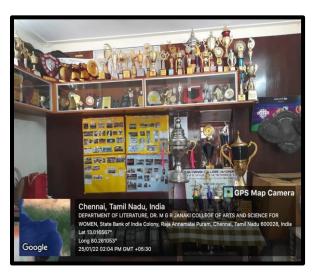

# Dr. MGR-JANAKI COLLEGE OF ARTS & SCIENCE FOR WOMEN

SATHYABAMA MGR MALIGAI 11 & 13, Durgabai Deshmukh Road, RA Puram, Chennai - 28



An ISO 9001:2015 CERTIFIED INSTITUTION Affiliated to the University of Madras

\

# **SPORTS FACILITIES**



## Dr. MGR-JANAKI COLLEGE OF ARTS & SCIENCE FOR WOMEN

SATHYABAMA MGR MALIGAI 11 & 13, Durgabai Deshmukh Road, RA Puram, Chennai - 28





### **PLAYGROUND**





#### **BAND**



## **SPORTS ROOM**







## Dr. MGR-JANAKI COLLEGE OF ARTS & SCIENCE FOR WOMEN

SATHYABAMA MGR MALIGAI 11 & 13, Durgabai Deshmukh Road, RA Puram, Chennai - 28



An ISO 9001:2015 CERTIFIED INSTITUTION Affiliated to the University of Madras

## **INDOOR GAMES**