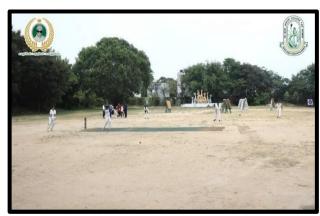

# Dr. MGR-JANAKI COLLEGE OF ARTS & SCIENCE FOR WOMEN

SATHYABAMA MGR MALIGAI 11 & 13, Durgabai Deshmukh Road, RA Puram, Chennai - 28



An ISO 9001:2015 CERTIFIED INSTITUTION Affiliated to the University of Madras

\

# **SPORTS FACILITIES**



## Dr. MGR-JANAKI COLLEGE OF ARTS & SCIENCE FOR WOMEN

SATHYABAMA MGR MALIGAI 11 & 13, Durgabai Deshmukh Road, RA Puram, Chennai - 28





### **PLAYGROUND**





#### **BAND**



## **SPORTS ROOM**







## Dr. MGR-JANAKI COLLEGE OF ARTS & SCIENCE FOR WOMEN

SATHYABAMA MGR MALIGAI 11 & 13, Durgabai Deshmukh Road, RA Puram, Chennai - 28



An ISO 9001:2015 CERTIFIED INSTITUTION Affiliated to the University of Madras

## **INDOOR GAMES**