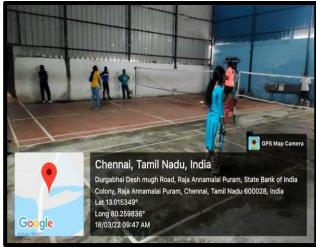

# Dr. MGR-JANAKI COLLEGE OF ARTS & SCIENCE FOR WOMEN

SATHYABAMA MGR MALIGAI 11 & 13, Durgabai Deshmukh Road, RA Puram, Chennai - 28



An ISO 9001:2015 CERTIFIED INSTITUTION Affiliated to the University of Madras

\

# **SPORTS FACILITIES**



## Dr. MGR-JANAKI COLLEGE OF ARTS & SCIENCE FOR WOMEN

SATHYABAMA MGR MALIGAI 11 & 13, Durgabai Deshmukh Road, RA Puram, Chennai - 28





### **PLAYGROUND**





#### **BAND**



## **SPORTS ROOM**







## Dr. MGR-JANAKI COLLEGE OF ARTS & SCIENCE FOR WOMEN

SATHYABAMA MGR MALIGAI 11 & 13, Durgabai Deshmukh Road, RA Puram, Chennai - 28



An ISO 9001:2015 CERTIFIED INSTITUTION Affiliated to the University of Madras

## **INDOOR GAMES**