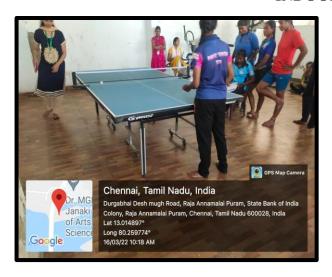

# Dr. MGR-JANAKI COLLEGE OF ARTS & SCIENCE FOR WOMEN

SATHYABAMA MGR MALIGAI 11 & 13, Durgabai Deshmukh Road, RA Puram, Chennai - 28



An ISO 9001:2015 CERTIFIED INSTITUTION Affiliated to the University of Madras

\

# **SPORTS FACILITIES**



## Dr. MGR-JANAKI COLLEGE OF ARTS & SCIENCE FOR WOMEN

SATHYABAMA MGR MALIGAI 11 & 13, Durgabai Deshmukh Road, RA Puram, Chennai - 28





### **PLAYGROUND**





#### **BAND**



## **SPORTS ROOM**







## Dr. MGR-JANAKI COLLEGE OF ARTS & SCIENCE FOR WOMEN

SATHYABAMA MGR MALIGAI 11 & 13, Durgabai Deshmukh Road, RA Puram, Chennai - 28



An ISO 9001:2015 CERTIFIED INSTITUTION Affiliated to the University of Madras

## **INDOOR GAMES**