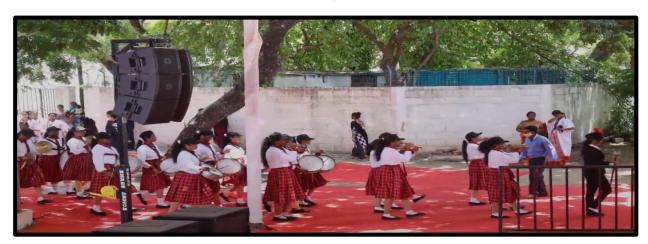

# Dr. MGR-JANAKI COLLEGE OF ARTS & SCIENCE FOR WOMEN

SATHYABAMA MGR MALIGAI 11 & 13, Durgabai Deshmukh Road, RA Puram, Chennai - 28



An ISO 9001:2015 CERTIFIED INSTITUTION Affiliated to the University of Madras

\

# **SPORTS FACILITIES**



## Dr. MGR-JANAKI COLLEGE OF ARTS & SCIENCE FOR WOMEN

SATHYABAMA MGR MALIGAI 11 & 13, Durgabai Deshmukh Road, RA Puram, Chennai - 28





### **PLAYGROUND**





#### **BAND**



## **SPORTS ROOM**







## Dr. MGR-JANAKI COLLEGE OF ARTS & SCIENCE FOR WOMEN

SATHYABAMA MGR MALIGAI 11 & 13, Durgabai Deshmukh Road, RA Puram, Chennai - 28



An ISO 9001:2015 CERTIFIED INSTITUTION Affiliated to the University of Madras

## **INDOOR GAMES**